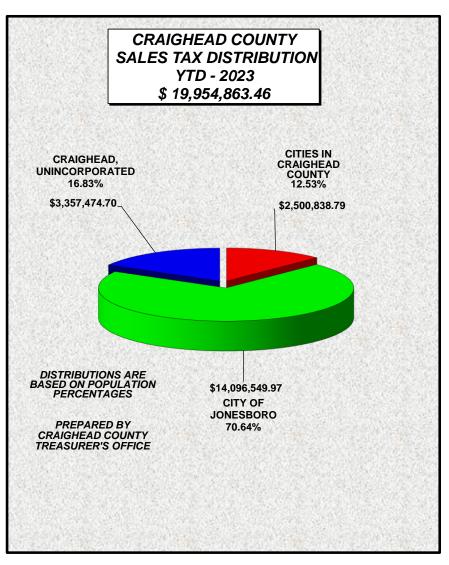

OAK           | \$ | 41,800.25  | 0.21%               |
| BONO                | \$ | 432,175.08 | 2.17%               |
| BROOKLAND           | \$ | 729,082.40 | 3.65%               |
| CARAWAY             | \$ | 203,260.42 | 1.02%               |
| CASH                | \$ | 50,232.06  | 0.25%               |
| EGYPT               | \$ | 20,272.23  | 0.10%               |
| LAKE CITY           | \$ | 417,284.86 | 2.09%               |
| MONETTE             | \$ | 270,176.72 | 1.35%               |
| CITIES IN CRAIGHEAD | I  |            | \$ 2,500,838.79     |
| CITY OF JONESBORO   | 1  |            | \$ 14,096,549.97    |
| CRAIGHEAD RURAL     | I  |            | \$ 3,357,474.70     |
| TOTAL SALES TAX     |    |            | \$ 19,954,863.46    |

#### YEAR TO DATE SALES AND USE TAX





#### **COUNTY TREASURER'S OFFICE**

#### **COUNTY SALES AND USE TAX DISTRIBUTIONS**

| \$<br>3,357,474.70  | 16.82534539% |
|---------------------|--------------|
| \$<br>2,500,838.79  | 12.53247758% |
| \$<br>14,096,549.97 | 70.64217702% |
| \$<br>19.954.863.46 | 100.00%      |

LOCAL REBATE CLAIMED

DEPARTMENT OF FINANCE AND ADMINISTRATION

SALES AND USE TAX

| Date      | Return Period | Claimed Rebate |
|-----------|---------------|----------------|
| 1/1/2023  | Nov-22        | 89,616.29      |
| 2/1/2023  | Dec-22        | 124,136.29     |
| 3/1/2023  | Jan-23        | 78,773.89      |
| 4/1/2023  | Feb-23        | 54,080.59      |
| 5/1/2023  | Mar-23        | 105,538.45     |
| 6/1/2023  | Apr-23        | 82,356.88      |
| 7/1/2023  | May-23        | 108,148.80     |
| 8/1/2023