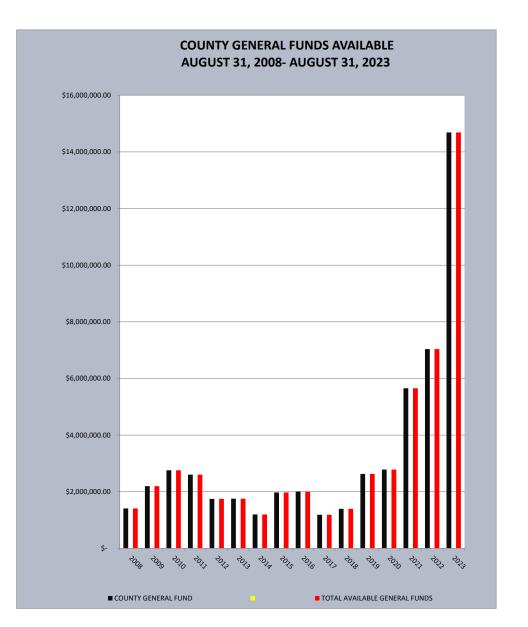

| Parameters: Date Range: 8/1/2              | 023-8/31/2023        | Selected Funds: | 157              | ✓Summ        | nary               |               |                  |                |                |                     |                  |              |                   |
|--------------------------------------------|----------------------|-----------------|------------------|--------------|--------------------|---------------|------------------|----------------|----------------|---------------------|------------------|--------------|-------------------|
| Fund - Revenue Code                        | Beginning<br>Balance |                 | Void<br>Checks 1 | Transfer In  | Tax Transfer<br>In | Com<br>Earned | Void<br>Receipts | Warrants Paid  | Transfer Out   | Tax Transfer<br>Out | Com<br>Charged O | Other Checks | Ending<br>Balance |
| 1000 General Fund                          | 19,771,127.14        | 1,019,389.71    | 249.24           | 66,586.79    | 243,773.19         | 0.00          | (0.30)           | (1,266,452.79) | (5,129,364.00) | 0.00                | (19,110.62)      | (310.49)     | 14,685,887.87     |
| 1002 Employee Insurance Fund               | 951,075.92           | 133,858.12      | 0.00             | 174,580.75   | 0.00               | 0.00          | 0.00             | (183,631.05)   | (4,935.36)     | 0.00                | (64.88)          | 0.00         | 1,070,883.50      |
| 1003 Investment Fund                       | 0.00                 | 0.00            | 0.00             | 0.00         | 0.00               | 0.00          | 0.00             | 0.00           | 0.00           | 0.00                | 0.00             | 0.00         | 0.00              |
| 1005 Coronavirus Relief Fund               | 1,520,303.26         | 0.00            | 0.00             | 5,043.37     | 0.00               | 0.00          | 0.00             | 0.00           | 0.00           | 0.00                | (100.87)         | 0.00         | 1,525,245.76      |
| 1006 ARPA Revenue Replacement Fund         | 0.00                 | 0.00            | 0.00             | 0.00         | 0.00               | 0.00          | 0.00             | 0.00           | 0.00           | 0.00                | 0.00             | 0.00         | 0.00              |
| 1007 Local Assistance Tribal Consistency   | Fund 101,370.03      | 0.00            | 0.00             | 336.28       | 0.00               | 0.00          | 0.00             | 0.00           | 0.00           | 0.00                | (6.73)           | 0.00         | 101,699.58        |
| 1888 AWIN Infrastructure Fund              | 0.00                 | 0.00            | 0.00             | 0.00         | 0.00               | 0.00          | 0.00             | 0.00           | 0.00           | 0.00                | 0.00             | 0.00         | 0.00              |
| 1890 Jacob Kade Holliday Restitution Fund  | 87,438.43            | 0.00            | 0.00             | 290.06       | 0.00               | 0.00          | 0.00             | 0.00           | (290.06)       | 0.00                | 0.00             | 0.00         | 87,438.43         |
| 1892 Capital Fund                          | 1,656,202.43         | 41,071.60       | 0.00             | 5,009,486.63 | 0.00               | 0.00          | 0.00             | (330,348.00)   | 0.00           | 0.00                | (1,011.16)       | 0.00         | 6,375,401.50      |
| 1896 Unclaimed Property Fund               | 270,202.48           | 4,426.96        | 0.00             | 0.00         | 0.00               | 0.00          | 0.00             | 0.00           | 0.00           | 0.00                | 0.00             | 0.00         | 274,629.44        |
| 2000 Road Fund                             | 8,597,464.51         | 501,022.88      | 126.97           | 26,284.16    | 62,396.60          | 0.00          | 0.00             | (3,280,578.33) | (29,773.17)    | 0.00                | (11,492.68)      | (65.21)      | 5,865,385.73      |
| 2001 Road Investment Fund                  | 0.00                 | 0.00            | 0.00             | 0.00         | 0.00               | 0.00          | 0.00             | 0.00           | 0.00           | 0.00                | 0.00             | 0.00         | 0.00              |
| 2003 Additional Motor Fuel Tax Fund (Act   | 116 of 205,234.09    | 24,073.32       | 0.00             | 660.39       | 0.00               | 0.00          | 0.00             | (228,825.94)   | 0.00           | 0.00                | (494.68)         | 0.00         | 647.18            |
| 2998 Crowley's Ridge Gravel Trail TAP Gra  | nt (3,500.00)        | 0.00            | 0.00             | 0.00         | 0.00               | 0.00          | 0.00             | 0.00           | 0.00           | 0.00                | 0.00             | 0.00         | (3,500.00)        |
| 2999 FY23 State Hazard Mitigation Grant Fe | und C 0.00           | 0.00            | 0.00             | 0.00         | 0.00               | 0.00          | 0.00             | 0.00           | 0.00           | 0.00                | 0.00             | 0.00         | 0.00              |
| 3000 Treasurer's Automation Fund           | 109,228.71           | 10.49           | 0.00             | 352.98       | 0.00               | 0.00          | 0.00             | (5,692.08)     | (447.61)       | 0.00                | 0.00             | 0.00         | 103,452.49        |
| 3001 Collector Automation Fund             | 238,097.27           | 21.71           | 0.00             | 751.46       | 0.00               | 0.00          | 0.00             | (22,655.27)    | (2,304.41)     | 0.00                | (15.03)          | 0.00         | 213,895.73        |
| 3002 Circuit Court Automation (Act 1262)F  | und 358,815.75       | 3,995.42        | 0.00             | 1,202.07     | 0.00               | 0.00          | 0.00             | 0.00           | 0.00           | 0.00                | (103.95)         | 0.00         | 363,909.29        |
| 3003 WD District Court Automation Fund     | 200,630.95           | 8,280.78        | 0.00             | 980.89       | 0.00               | 0.00          | 0.00             | (474.77)       | (79.78)        | 0.00                | (179.34)         | 0.00         | 209,158.73        |
| 3004 Assessor's Amendment No. 79 Fund      | 209,414.46           | 0.00            | 0.00             | 694.70       | 0.00               | 0.00          | 0.00             | 0.00           | 0.00           | 0.00                | (13.89)          | 0.00         | 210,095.27        |
| 3005 County Clerk's Cost Fund              | 20,969.49            | 4,471.10        | 0.00             | 77.37        | 0.00               | 0.00          | (1,064.30)       | (2,145.84)     | 0.00           | 0.00                | (69.68)          | 0.00         | 22,238.14         |
| 3006 Recorder's Cost Fund                  | 608,908.20           | 78,856.53       | 18.00            | 2,154.69     | 0.00               | 0.00          | 0.00             | (67,137.28)    | (7,118.78)     | 0.00                | (1,619.13)       | 0.00         | 614,062.23        |
| 3008 County Library Fund                   | 0.00                 | 0.00            | 0.00             | 0.00         | 15,885.86          | 0.00          | 0.00             | (15,568.14)    | 0.00           | 0.00                | (317.72)         | 0.00         | 0.00              |
| 3012 Child Support Cost Fund               | 24,072.06            | 0.00            | 0.00             | 76.08        | 0.00               | 0.00          | 0.00             | (1,258.56)     | 0.00           | 0.00                | (1.52)           | 0.00         | 22,888.06         |
| 3014 Communication Facility & Equipment    | Fund 417,972.82      | 14,280.70       | 0.00             | 10,907.02    | 0.00               | 0.00          | 0.00             | (10,693.39)    | 0.00           | 0.00                | (313.52)         | 0.00         | 432,153.63        |
| 3015 Drug Control Fund                     | 22,795.50            | 0.00            | 0.00             | 75.62        | 0.00               | 0.00          | 0.00             | 0.00           | 0.00           | 0.00                | (1.51)           | 0.00         | 22,869.61         |
| 3017 Jail Operation and Maintenance Fund   | 601,951.36           | 21,397.18       | 0.00             | 2,050.42     | 0.00               | 0.00          | 0.00             | 0.00           | 0.00           | 0.00                | (468.95)         | 0.00         | 624,930.01        |
| 3018 County Detention Facility Fund        | 77,906.97            | 2,467.59        | 0.00             | 265.14       | 0.00               | 0.00          | 0.00             | 0.00           | 0.00           | 0.00                | (54.66)          | 0.00         | 80,585.04         |
| 3019 Boating Safety Fund                   | 61,030.27            | 0.00            | 0.00             | 202.46       | 0.00               | 0.00          | 0.00             | 0.00           | 0.00           | 0.00                | (4.05)           | 0.00         | 61,228.68         |
| 3020 Emergency 911 Fund                    | 132,674.34           | 3,446.80        | 0.00             | 441.18       | 0.00               | 0.00          | 0.00             | (1,445.70)     | 0.00           | 0.00                | (77.77)          | 0.00         | 135,038.85        |
| 3022 Emergency Vehicle Fund                | 22,817.72            | 484.21          | 0.00             | 639.60       | 0.00               | 0.00          | 0.00             | 0.00           | 0.00           | 0.00                | (11.24)          | 0.00         | 23,930.29         |
| 3024 Public Defender (17-19-301) Fund      | 54,576.89            | 1.33            | 0.00             | 181.05       | 0.00               | 0.00          | 0.00             | 0.00           | 0.00           | 0.00                | (3.65)           | 0.00         | 54,755.62         |
| •                                          |                      |                 |                  |              |                    |               |                  |                |                |                     | . ,              |              |                   |