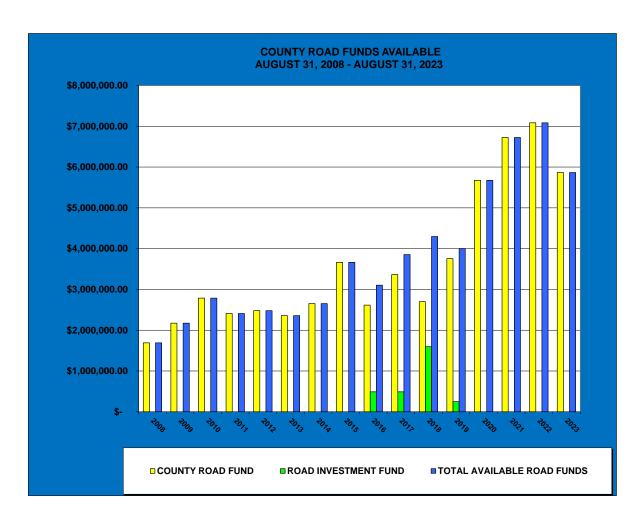

| Parameters: Date Range: 8/1/2              | 023-8/31/2023        | Selected Funds: | 157              | ✓Summ        | nary               |               |                  |                |                |                     |                  |              |                   |
|--------------------------------------------|----------------------|-----------------|------------------|--------------|--------------------|---------------|------------------|----------------|----------------|---------------------|------------------|--------------|-------------------|
| Fund - Revenue Code                        | Beginning<br>Balance |                 | Void<br>Checks 1 | Transfer In  | Tax Transfer<br>In | Com<br>Earned | Void<br>Receipts | Warrants Paid  | Transfer Out   | Tax Transfer<br>Out | Com<br>Charged O | Other Checks | Ending<br>Balance |
| 1000 General Fund                          | 19,771,127.14        | 1,019,389.71    | 249.24           | 66,586.79    | 243,773.19         | 0.00          | (0.30)           | (1,266,452.79) | (5,129,364.00) | 0.00                | (19,110.62)      | (310.49)     | 14,685,887.87     |
| 1002 Employee Insurance Fund               | 951,075.92           | 133,858.12      | 0.00             | 174,580.75   | 0.00               | 0.00          | 0.00             | (183,631.05)   | (4,935.36)     | 0.00                | (64.88)          | 0.00         | 1,070,883.50      |
| 1003 Investment Fund                       | 0.00                 | 0.00            | 0.00             | 0.00         | 0.00               | 0.00          | 0.00             | 0.00           | 0.00           | 0.00                | 0.00             | 0.00         | 0.00              |
| 1005 Coronavirus Relief Fund               | 1,520,303.26         | 0.00            | 0.00             | 5,043.37     | 0.00               | 0.00          | 0.00             | 0.00           | 0.00           | 0.00                | (100.87)         | 0.00         | 1,525,245.76      |
| 1006 ARPA Revenue Replacement Fund         | 0.00                 | 0.00            | 0.00             | 0.00         | 0.00               | 0.00          | 0.00             | 0.00           | 0.00           | 0.00                | 0.00             | 0.00         | 0.00              |
| 1007 Local Assistance Tribal Consistency   | Fund 101,370.03      | 0.00            | 0.00             | 336.28       | 0.00               | 0.00          | 0.00             | 0.00           | 0.00           | 0.00                | (6.73)           | 0.00         | 101,699.58        |
| 1888 AWIN Infrastructure Fund              | 0.00                 | 0.00            | 0.00             | 0.00         | 0.00               | 0.00          | 0.00             | 0.00           | 0.00           | 0.00                | 0.00             | 0.00         | 0.00              |
| 1890 Jacob Kade Holliday Restitution Fund  | 87,438.43            | 0.00            | 0.00             | 290.06       | 0.00               | 0.00          | 0.00             | 0.00           | (290.06)       | 0.00                | 0.00             | 0.00         | 87,438.43         |
| 1892 Capital Fund                          | 1,656,202.43         | 41,071.60       | 0.00             | 5,009,486.63 | 0.00               | 0.00          | 0.00             | (330,348.00)   | 0.00           | 0.00                | (1,011.16)       | 0.00         | 6,375,401.50      |
| 1896 Unclaimed Property Fund               | 270,202.48           | 4,426.96        | 0.00             | 0.00         | 0.00               | 0.00          | 0.00             | 0.00           | 0.00           | 0.00                | 0.00             | 0.00         | 274,629.44        |
| 2000 Road Fund                             | 8,597,464.51         | 501,022.88      | 126.97           | 26,284.16    | 62,396.60          | 0.00          | 0.00             | (3,280,578.33) | (29,773.17)    | 0.00                | (11,492.68)      | (65.21)      | 5,865,385.73      |
| 2001 Road Investment Fund                  | 0.00                 | 0.00            | 0.00             | 0.00         | 0.00               | 0.00          | 0.00             | 0.00           | 0.00           | 0.00                | 0.00             | 0.00         | 0.00              |
| 2003 Additional Motor Fuel Tax Fund (Act   | 116 of 205,234.09    | 24,073.32       | 0.00             | 660.39       | 0.00               | 0.00          | 0.00             | (228,825.94)   | 0.00           | 0.00                | (494.68)         | 0.00         | 647.18            |
| 2998 Crowley's Ridge Gravel Trail TAP Gra  | nt (3,500.00)        | 0.00            | 0.00             | 0.00         | 0.00               | 0.00          | 0.00             | 0.00           | 0.00           | 0.00                | 0.00             | 0.00         | (3,500.00)        |
| 2999 FY23 State Hazard Mitigation Grant Fe | und C 0.00           | 0.00            | 0.00             | 0.00         | 0.00               | 0.00          | 0.00             | 0.00           | 0.00           | 0.00                | 0.00             | 0.00         | 0.00              |
| 3000 Treasurer's Automation Fund           | 109,228.71           | 10.49           | 0.00             | 352.98       | 0.00               | 0.00          | 0.00             | (5,692.08)     | (447.61)       | 0.00                | 0.00             | 0.00         | 103,452.49        |
| 3001 Collector Automation Fund             | 238,097.27           | 21.71           | 0.00             | 751.46       | 0.00               | 0.00          | 0.00             | (22,655.27)    | (2,304.41)     | 0.00                | (15.03)          | 0.00         | 213,895.73        |
| 3002 Circuit Court Automation (Act 1262)F  | und 358,815.75       | 3,995.42        | 0.00             | 1,202.07     | 0.00               | 0.00          | 0.00             | 0.00           | 0.00           | 0.00                | (103.95)         | 0.00         | 363,909.29        |
| 3003 WD District Court Automation Fund     | 200,630.95           | 8,280.78        | 0.00             | 980.89       | 0.00               | 0.00          | 0.00             | (474.77)       | (79.78)        | 0.00                | (179.34)         | 0.00         | 209,158.73        |
| 3004 Assessor's Amendment No. 79 Fund      | 209,414.46           | 0.00            | 0.00             | 694.70       | 0.00               | 0.00          | 0.00             | 0.00           | 0.00           | 0.00                | (13.89)          | 0.00         | 210,095.27        |
| 3005 County Clerk's Cost Fund              | 20,969.49            | 4,471.10        | 0.00             | 77.37        | 0.00               | 0.00          | (1,064.30)       | (2,145.84)     | 0.00           | 0.00                | (69.68)          | 0.00         | 22,238.14         |
| 3006 Recorder's Cost Fund                  | 608,908.20           | 78,856.53       | 18.00            | 2,154.69     | 0.00               | 0.00          | 0.00             | (67,137.28)    | (7,118.78)     | 0.00                | (1,619.13)       | 0.00         | 614,062.23        |
| 3008 County Library Fund                   | 0.00                 | 0.00            | 0.00             | 0.00         | 15,885.86          | 0.00          | 0.00             | (15,568.14)    | 0.00           | 0.00                | (317.72)         | 0.00         | 0.00              |
| 3012 Child Support Cost Fund               | 24,072.06            | 0.00            | 0.00             | 76.08        | 0.00               | 0.00          | 0.00             | (1,258.56)     | 0.00           | 0.00                | (1.52)           | 0.00         | 22,888.06         |
| 3014 Communication Facility & Equipment    | Fund 417,972.82      | 14,280.70       | 0.00             | 10,907.02    | 0.00               | 0.00          | 0.00             | (10,693.39)    | 0.00           | 0.00                | (313.52)         | 0.00         | 432,153.63        |
| 3015 Drug Control Fund                     | 22,795.50            | 0.00            | 0.00             | 75.62        | 0.00               | 0.00          | 0.00             | 0.00           | 0.00           | 0.00                | (1.51)           | 0.00         | 22,869.61         |
| 3017 Jail Operation and Maintenance Fund   | 601,951.36           | 21,397.18       | 0.00             | 2,050.42     | 0.00               | 0.00          | 0.00             | 0.00           | 0.00           | 0.00                | (468.95)         | 0.00         | 624,930.01        |
| 3018 County Detention Facility Fund        | 77,906.97            | 2,467.59        | 0.00             | 265.14       | 0.00               | 0.00          | 0.00             | 0.00           | 0.00           | 0.00                | (54.66)          | 0.00         | 80,585.04         |
| 3019 Boating Safety Fund                   | 61,030.27            | 0.00            | 0.00             | 202.46       | 0.00               | 0.00          | 0.00             | 0.00           | 0.00           | 0.00                | (4.05)           | 0.00         | 61,228.68         |
| 3020 Emergency 911 Fund                    | 132,674.34           | 3,446.80        | 0.00             | 441.18       | 0.00               | 0.00          | 0.00             | (1,445.70)     | 0.00           | 0.00                | (77.77)          | 0.00         | 135,038.85        |
| 3022 Emergency Vehicle Fund                | 22,817.72            | 484.21          | 0.00             | 639.60       | 0.00               | 0.00          | 0.00             | 0.00           | 0.00           | 0.00                | (11.24)          | 0.00         | 23,930.29         |
| 3024 Public Defender (17-19-301) Fund      | 54,576.89            | 1.33            | 0.00             | 181.05       | 0.00               | 0.00          | 0.00             | 0.00           | 0.00           | 0.00                | (3.65)           | 0.00         | 54,755.62         |
| •                                          |                      |                 |                  |              |                    |               |                  |                |                |                     | . ,              |              |                   |