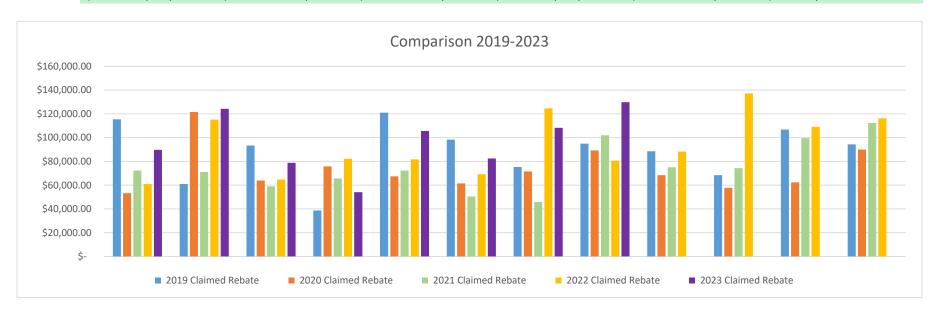

| Parameters: Date Range: 8/1/2              | 023-8/31/2023        | Selected Funds: | 157              | ✓Summ        | nary               |               |                  |                |                |                     |                  |              |                   |
|--------------------------------------------|----------------------|-----------------|------------------|--------------|--------------------|---------------|------------------|----------------|----------------|---------------------|------------------|--------------|-------------------|
| Fund - Revenue Code                        | Beginning<br>Balance |                 | Void<br>Checks 1 | Transfer In  | Tax Transfer<br>In | Com<br>Earned | Void<br>Receipts | Warrants Paid  | Transfer Out   | Tax Transfer<br>Out | Com<br>Charged O | Other Checks | Ending<br>Balance |
| 1000 General Fund                          | 19,771,127.14        | 1,019,389.71    | 249.24           | 66,586.79    | 243,773.19         | 0.00          | (0.30)           | (1,266,452.79) | (5,129,364.00) | 0.00                | (19,110.62)      | (310.49)     | 14,685,887.87     |
| 1002 Employee Insurance Fund               | 951,075.92           | 133,858.12      | 0.00             | 174,580.75   | 0.00               | 0.00          | 0.00             | (183,631.05)   | (4,935.36)     | 0.00                | (64.88)          | 0.00         | 1,070,883.50      |
| 1003 Investment Fund                       | 0.00                 | 0.00            | 0.00             | 0.00         | 0.00               | 0.00          | 0.00             | 0.00           | 0.00           | 0.00                | 0.00             | 0.00         | 0.00              |
| 1005 Coronavirus Relief Fund               | 1,520,303.26         | 0.00            | 0.00             | 5,043.37     | 0.00               | 0.00          | 0.00             | 0.00           | 0.00           | 0.00                | (100.87)         | 0.00         | 1,525,245.76      |
| 1006 ARPA Revenue Replacement Fund         | 0.00                 | 0.00            | 0.00             | 0.00         | 0.00               | 0.00          | 0.00             | 0.00           | 0.00           | 0.00                | 0.00             | 0.00         | 0.00              |
| 1007 Local Assistance Tribal Consistency   | Fund 101,370.03      | 0.00            | 0.00             | 336.28       | 0.00               | 0.00          | 0.00             | 0.00           | 0.00           | 0.00                | (6.73)           | 0.00         | 101,699.58        |
| 1888 AWIN Infrastructure Fund              | 0.00                 | 0.00            | 0.00             | 0.00         | 0.00               | 0.00          | 0.00             | 0.00           | 0.00           | 0.00                | 0.00             | 0.00         | 0.00              |
| 1890 Jacob Kade Holliday Restitution Fund  | 87,438.43            | 0.00            | 0.00             | 290.06       | 0.00               | 0.00          | 0.00             | 0.00           | (290.06)       | 0.00                | 0.00             | 0.00         | 87,438.43         |
| 1892 Capital Fund                          | 1,656,202.43         | 41,071.60       | 0.00             | 5,009,486.63 | 0.00               | 0.00          | 0.00             | (330,348.00)   | 0.00           | 0.00                | (1,011.16)       | 0.00         | 6,375,401.50      |
| 1896 Unclaimed Property Fund               | 270,202.48           | 4,426.96        | 0.00             | 0.00         | 0.00               | 0.00          | 0.00             | 0.00           | 0.00           | 0.00                | 0.00             | 0.00         | 274,629.44        |
| 2000 Road Fund                             | 8,597,464.51         | 501,022.88      | 126.97           | 26,284.16    | 62,396.60          | 0.00          | 0.00             | (3,280,578.33) | (29,773.17)    | 0.00                | (11,492.68)      | (65.21)      | 5,865,385.73      |
| 2001 Road Investment Fund                  | 0.00                 | 0.00            | 0.00             | 0.00         | 0.00               | 0.00          | 0.00             | 0.00           | 0.00           | 0.00                | 0.00             | 0.00         | 0.00              |
| 2003 Additional Motor Fuel Tax Fund (Act   | 116 of 205,234.09    | 24,073.32       | 0.00             | 660.39       | 0.00               | 0.00          | 0.00             | (228,825.94)   | 0.00           | 0.00                | (494.68)         | 0.00         | 647.18            |
| 2998 Crowley's Ridge Gravel Trail TAP Gra  | nt (3,500.00)        | 0.00            | 0.00             | 0.00         | 0.00               | 0.00          | 0.00             | 0.00           | 0.00           | 0.00                | 0.00             | 0.00         | (3,500.00)        |
| 2999 FY23 State Hazard Mitigation Grant Fe | und C 0.00           | 0.00            | 0.00             | 0.00         | 0.00               | 0.00          | 0.00             | 0.00           | 0.00           | 0.00                | 0.00             | 0.00         | 0.00              |
| 3000 Treasurer's Automation Fund           | 109,228.71           | 10.49           | 0.00             | 352.98       | 0.00               | 0.00          | 0.00             | (5,692.08)     | (447.61)       | 0.00                | 0.00             | 0.00         | 103,452.49        |
| 3001 Collector Automation Fund             | 238,097.27           | 21.71           | 0.00             | 751.46       | 0.00               | 0.00          | 0.00             | (22,655.27)    | (2,304.41)     | 0.00                | (15.03)          | 0.00         | 213,895.73        |
| 3002 Circuit Court Automation (Act 1262)F  | und 358,815.75       | 3,995.42        | 0.00             | 1,202.07     | 0.00               | 0.00          | 0.00             | 0.00           | 0.00           | 0.00                | (103.95)         | 0.00         | 363,909.29        |
| 3003 WD District Court Automation Fund     | 200,630.95           | 8,280.78        | 0.00             | 980.89       | 0.00               | 0.00          | 0.00             | (474.77)       | (79.78)        | 0.00                | (179.34)         | 0.00         | 209,158.73        |
| 3004 Assessor's Amendment No. 79 Fund      | 209,414.46           | 0.00            | 0.00             | 694.70       | 0.00               | 0.00          | 0.00             | 0.00           | 0.00           | 0.00                | (13.89)          | 0.00         | 210,095.27        |
| 3005 County Clerk's Cost Fund              | 20,969.49            | 4,471.10        | 0.00             | 77.37        | 0.00               | 0.00          | (1,064.30)       | (2,145.84)     | 0.00           | 0.00                | (69.68)          | 0.00         | 22,238.14         |
| 3006 Recorder's Cost Fund                  | 608,908.20           | 78,856.53       | 18.00            | 2,154.69     | 0.00               | 0.00          | 0.00             | (67,137.28)    | (7,118.78)     | 0.00                | (1,619.13)       | 0.00         | 614,062.23        |
| 3008 County Library Fund                   | 0.00                 | 0.00            | 0.00             | 0.00         | 15,885.86          | 0.00          | 0.00             | (15,568.14)    | 0.00           | 0.00                | (317.72)         | 0.00         | 0.00              |
| 3012 Child Support Cost Fund               | 24,072.06            | 0.00            | 0.00             | 76.08        | 0.00               | 0.00          | 0.00             | (1,258.56)     | 0.00           | 0.00                | (1.52)           | 0.00         | 22,888.06         |
| 3014 Communication Facility & Equipment    | Fund 417,972.82      | 14,280.70       | 0.00             | 10,907.02    | 0.00               | 0.00          | 0.00             | (10,693.39)    | 0.00           | 0.00                | (313.52)         | 0.00         | 432,153.63        |
| 3015 Drug Control Fund                     | 22,795.50            | 0.00            | 0.00             | 75.62        | 0.00               | 0.00          | 0.00             | 0.00           | 0.00           | 0.00                | (1.51)           | 0.00         | 22,869.61         |
| 3017 Jail Operation and Maintenance Fund   | 601,951.36           | 21,397.18       | 0.00             | 2,050.42     | 0.00               | 0.00          | 0.00             | 0.00           | 0.00           | 0.00                | (468.95)         | 0.00         | 624,930.01        |
| 3018 County Detention Facility Fund        | 77,906.97            | 2,467.59        | 0.00             | 265.14       | 0.00               | 0.00          | 0.00             | 0.00           | 0.00           | 0.00                | (54.66)          | 0.00         | 80,585.04         |
| 3019 Boating Safety Fund                   | 61,030.27            | 0.00            | 0.00             | 202.46       | 0.00               | 0.00          | 0.00             | 0.00           | 0.00           | 0.00                | (4.05)           | 0.00         | 61,228.68         |
| 3020 Emergency 911 Fund                    | 132,674.34           | 3,446.80        | 0.00             | 441.18       | 0.00               | 0.00          | 0.00             | (1,445.70)     | 0.00           | 0.00                | (77.77)          | 0.00         | 135,038.85        |
| 3022 Emergency Vehicle Fund                | 22,817.72            | 484.21          | 0.00             | 639.60       | 0.00               | 0.00          | 0.00             | 0.00           | 0.00           | 0.00                | (11.24)          | 0.00         | 23,930.29         |
| 3024 Public Defender (17-19-301) Fund      | 54,576.89            | 1.33            | 0.00             | 181.05       | 0.00               | 0.00          | 0.00             | 0.00           | 0.00           | 0.00                | (3.65)           | 0.00         | 54,755.62         |
| •                                          |                      |                 |                  |              |                    |               |                  |                |                |                     | . ,              |              |                   |