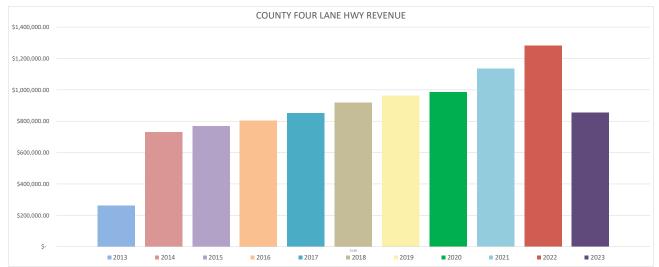

| Parameters: Date Range: 8/1/2              | 023-8/31/2023        | Selected Funds: | 157              | ✓Summ        | nary               |               |                  |                |                |                     |                  |              |                   |
|--------------------------------------------|----------------------|-----------------|------------------|--------------|--------------------|---------------|------------------|----------------|----------------|---------------------|------------------|--------------|-------------------|
| Fund - Revenue Code                        | Beginning<br>Balance |                 | Void<br>Checks 1 | Transfer In  | Tax Transfer<br>In | Com<br>Earned | Void<br>Receipts | Warrants Paid  | Transfer Out   | Tax Transfer<br>Out | Com<br>Charged O | Other Checks | Ending<br>Balance |
| 1000 General Fund                          | 19,771,127.14        | 1,019,389.71    | 249.24           | 66,586.79    | 243,773.19         | 0.00          | (0.30)           | (1,266,452.79) | (5,129,364.00) | 0.00                | (19,110.62)      | (310.49)     | 14,685,887.87     |
| 1002 Employee Insurance Fund               | 951,075.92           | 133,858.12      | 0.00             | 174,580.75   | 0.00               | 0.00          | 0.00             | (183,631.05)   | (4,935.36)     | 0.00                | (64.88)          | 0.00         | 1,070,883.50      |
| 1003 Investment Fund                       | 0.00                 | 0.00            | 0.00             | 0.00         | 0.00               | 0.00          | 0.00             | 0.00           | 0.00           | 0.00                | 0.00             | 0.00         | 0.00              |
| 1005 Coronavirus Relief Fund               | 1,520,303.26         | 0.00            | 0.00             | 5,043.37     | 0.00               | 0.00          | 0.00             | 0.00           | 0.00           | 0.00                | (100.87)         | 0.00         | 1,525,245.76      |
| 1006 ARPA Revenue Replacement Fund         | 0.00                 | 0.00            | 0.00             | 0.00         | 0.00               | 0.00          | 0.00             | 0.00           | 0.00           | 0.00                | 0.00             | 0.00         | 0.00              |
| 1007 Local Assistance Tribal Consistency   | Fund 101,370.03      | 0.00            | 0.00             | 336.28       | 0.00               | 0.00          | 0.00             | 0.00           | 0.00           | 0.00                | (6.73)           | 0.00         | 101,699.58        |
| 1888 AWIN Infrastructure Fund              | 0.00                 | 0.00            | 0.00             | 0.00         | 0.00               | 0.00          | 0.00             | 0.00           | 0.00           | 0.00                | 0.00             | 0.00         | 0.00              |
| 1890 Jacob Kade Holliday Restitution Fund  | 87,438.43            | 0.00            | 0.00             | 290.06       | 0.00               | 0.00          | 0.00             | 0.00           | (290.06)       | 0.00                | 0.00             | 0.00         | 87,438.43         |
| 1892 Capital Fund                          | 1,656,202.43         | 41,071.60       | 0.00             | 5,009,486.63 | 0.00               | 0.00          | 0.00             | (330,348.00)   | 0.00           | 0.00                | (1,011.16)       | 0.00         | 6,375,401.50      |
| 1896 Unclaimed Property Fund               | 270,202.48           | 4,426.96        | 0.00             | 0.00         | 0.00               | 0.00          | 0.00             | 0.00           | 0.00           | 0.00                | 0.00             | 0.00         | 274,629.44        |
| 2000 Road Fund                             | 8,597,464.51         | 501,022.88      | 126.97           | 26,284.16    | 62,396.60          | 0.00          | 0.00             | (3,280,578.33) | (29,773.17)    | 0.00                | (11,492.68)      | (65.21)      | 5,865,385.73      |
| 2001 Road Investment Fund                  | 0.00                 | 0.00            | 0.00             | 0.00         | 0.00               | 0.00          | 0.00             | 0.00           | 0.00           | 0.00                | 0.00             | 0.00         | 0.00              |
| 2003 Additional Motor Fuel Tax Fund (Act   | 116 of 205,234.09    | 24,073.32       | 0.00             | 660.39       | 0.00               | 0.00          | 0.00             | (228,825.94)   | 0.00           | 0.00                | (494.68)         | 0.00         | 647.18            |
| 2998 Crowley's Ridge Gravel Trail TAP Gra  | nt (3,500.00)        | 0.00            | 0.00             | 0.00         | 0.00               | 0.00          | 0.00             | 0.00           | 0.00           | 0.00                | 0.00             | 0.00         | (3,500.00)        |
| 2999 FY23 State Hazard Mitigation Grant Fe | und C 0.00           | 0.00            | 0.00             | 0.00         | 0.00               | 0.00          | 0.00             | 0.00           | 0.00           | 0.00                | 0.00             | 0.00         | 0.00              |
| 3000 Treasurer's Automation Fund           | 109,228.71           | 10.49           | 0.00             | 352.98       | 0.00               | 0.00          | 0.00             | (5,692.08)     | (447.61)       | 0.00                | 0.00             | 0.00         | 103,452.49        |
| 3001 Collector Automation Fund             | 238,097.27           | 21.71           | 0.00             | 751.46       | 0.00               | 0.00          | 0.00             | (22,655.27)    | (2,304.41)     | 0.00                | (15.03)          | 0.00         | 213,895.73        |
| 3002 Circuit Court Automation (Act 1262)F  | und 358,815.75       | 3,995.42        | 0.00             | 1,202.07     | 0.00               | 0.00          | 0.00             | 0.00           | 0.00           | 0.00                | (103.95)         | 0.00         | 363,909.29        |
| 3003 WD District Court Automation Fund     | 200,630.95           | 8,280.78        | 0.00             | 980.89       | 0.00               | 0.00          | 0.00             | (474.77)       | (79.78)        | 0.00                | (179.34)         | 0.00         | 209,158.73        |
| 3004 Assessor's Amendment No. 79 Fund      | 209,414.46           | 0.00            | 0.00             | 694.70       | 0.00               | 0.00          | 0.00             | 0.00           | 0.00           | 0.00                | (13.89)          | 0.00         | 210,095.27        |
| 3005 County Clerk's Cost Fund              | 20,969.49            | 4,471.10        | 0.00             | 77.37        | 0.00               | 0.00          | (1,064.30)       | (2,145.84)     | 0.00           | 0.00                | (69.68)          | 0.00         | 22,238.14         |
| 3006 Recorder's Cost Fund                  | 608,908.20           | 78,856.53       | 18.00            | 2,154.69     | 0.00               | 0.00          | 0.00             | (67,137.28)    | (7,118.78)     | 0.00                | (1,619.13)       | 0.00         | 614,062.23        |
| 3008 County Library Fund                   | 0.00                 | 0.00            | 0.00             | 0.00         | 15,885.86          | 0.00          | 0.00             | (15,568.14)    | 0.00           | 0.00                | (317.72)         | 0.00         | 0.00              |
| 3012 Child Support Cost Fund               | 24,072.06            | 0.00            | 0.00             | 76.08        | 0.00               | 0.00          | 0.00             | (1,258.56)     | 0.00           | 0.00                | (1.52)           | 0.00         | 22,888.06         |
| 3014 Communication Facility & Equipment    | Fund 417,972.82      | 14,280.70       | 0.00             | 10,907.02    | 0.00               | 0.00          | 0.00             | (10,693.39)    | 0.00           | 0.00                | (313.52)         | 0.00         | 432,153.63        |
| 3015 Drug Control Fund                     | 22,795.50            | 0.00            | 0.00             | 75.62        | 0.00               | 0.00          | 0.00             | 0.00           | 0.00           | 0.00                | (1.51)           | 0.00         | 22,869.61         |
| 3017 Jail Operation and Maintenance Fund   | 601,951.36           | 21,397.18       | 0.00             | 2,050.42     | 0.00               | 0.00          | 0.00             | 0.00           | 0.00           | 0.00                | (468.95)         | 0.00         | 624,930.01        |
| 3018 County Detention Facility Fund        | 77,906.97            | 2,467.59        | 0.00             | 265.14       | 0.00               | 0.00          | 0.00             | 0.00           | 0.00           | 0.00                | (54.66)          | 0.00         | 80,585.04         |
| 3019 Boating Safety Fund                   | 61,030.27            | 0.00            | 0.00             | 202.46       | 0.00               | 0.00          | 0.00             | 0.00           | 0.00           | 0.00                | (4.05)           | 0.00         | 61,228.68         |
| 3020 Emergency 911 Fund                    | 132,674.34           | 3,446.80        | 0.00             | 441.18       | 0.00               | 0.00          | 0.00             | (1,445.70)     | 0.00           | 0.00                | (77.77)          | 0.00         | 135,038.85        |
| 3022 Emergency Vehicle Fund                | 22,817.72            | 484.21          | 0.00             | 639.60       | 0.00               | 0.00          | 0.00             | 0.00           | 0.00           | 0.00                | (11.24)          | 0.00         | 23,930.29         |
| 3024 Public Defender (17-19-301) Fund      | 54,576.89            | 1.33            | 0.00             | 181.05       | 0.00               | 0.00          | 0.00             | 0.00           | 0.00           | 0.00                | (3.65)           | 0.00         | 54,755.62         |
| •                                          |                      |                 |                  |              |                    |               |                  |                |                |                     | . ,              |              |                   |