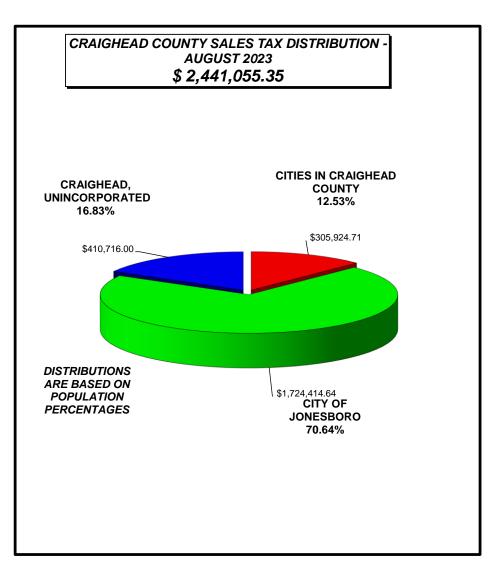

113.38  |          | 0.21%        |
| BONO                | \$ | 52,867.48 |          | 2.17%        |
| BROOKLAND           | \$ | 89,187.81 |          | 3.65%        |
| CARAWAY             | \$ | 24,864.61 |          | 1.02%        |
| CASH                | \$ | 6,144.83  |          | 0.25%        |
| EGYPT               | \$ | 2,479.88  |          | 0.10%        |
| LAKE CITY           | \$ | 51,045.97 |          | 2.09%        |
| MONETTE             | \$ | 33,050.39 |          | 1.35%        |
| CITIES IN CRAIGHEAD | •  |           | \$       | 305,924.71   |
| CITY OF JONESBORO   | •  |           | \$       | 1,724,414.64 |
| CRAIGHEAD COUNTY    | •  |           | \$       | 410,716.00   |
| TOTAL SALES TAX     |    |           | \$       | 2,441,055.35 |

#### SALES AND USE TAX





#### COUNTY SALES AND USE TAX FUND DISTRIBUTIONS FOR JULY 2023, Effective Date 08/24/2023

| \$<br>410,716.00   | 16.8253456% |
|--------------------|-------------|
| \$<br>305,924.71   | 12.5324774% |
| \$<br>1,724,414.64 | 70.6421770% |
| \$<br>2,441,055.35 | 100.00%     |

**COUNTY TREASURER'S OFFICE** 

## CRAIGHEAD COUNTY SALES TAX DISTRIBUTIONS YEAR TO DATE 2023

| CITY IN CRAIGHEAD   |    |            | <b>POPULATION %</b> |
|---------------------|----|------------|---------------------|
| BAY                 | \$ | 336,554.77 | 1.69%               |
| BLACK OAK           | \$ | 41,800.25  | 0.21%               |
| BONO                | \$ | 432,175.08 | 2.17%               |
| BROOKLAND           | \$ | 729,082.40 | 3.65%               |
| CARAWAY             | \$ | 203,260.42 |