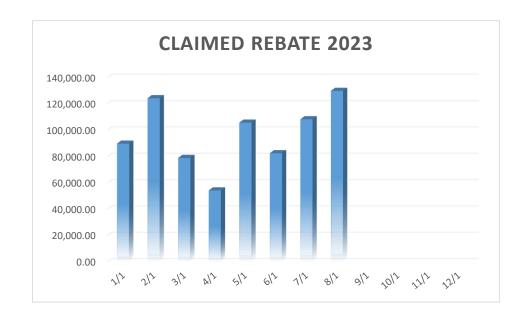

| Parameters: Date Range: 8/1/2              | 023-8/31/2023        | Selected Funds: | 157              | ✓Summ        | nary               |               |                  |                |                |                     |                  |              |                   |
|--------------------------------------------|----------------------|-----------------|------------------|--------------|--------------------|---------------|------------------|----------------|----------------|---------------------|------------------|--------------|-------------------|
| Fund - Revenue Code                        | Beginning<br>Balance |                 | Void<br>Checks 1 | Transfer In  | Tax Transfer<br>In | Com<br>Earned | Void<br>Receipts | Warrants Paid  | Transfer Out   | Tax Transfer<br>Out | Com<br>Charged O | Other Checks | Ending<br>Balance |
| 1000 General Fund                          | 19,771,127.14        | 1,019,389.71    | 249.24           | 66,586.79    | 243,773.19         | 0.00          | (0.30)           | (1,266,452.79) | (5,129,364.00) | 0.00                | (19,110.62)      | (310.49)     | 14,685,887.87     |
| 1002 Employee Insurance Fund               | 951,075.92           | 133,858.12      | 0.00             | 174,580.75   | 0.00               | 0.00          | 0.00             | (183,631.05)   | (4,935.36)     | 0.00                | (64.88)          | 0.00         | 1,070,883.50      |
| 1003 Investment Fund                       | 0.00                 | 0.00            | 0.00             | 0.00         | 0.00               | 0.00          | 0.00             | 0.00           | 0.00           | 0.00                | 0.00             | 0.00         | 0.00              |
| 1005 Coronavirus Relief Fund               | 1,520,303.26         | 0.00            | 0.00             | 5,043.37     | 0.00               | 0.00          | 0.00             | 0.00           | 0.00           | 0.00                | (100.87)         | 0.00         | 1,525,245.76      |
| 1006 ARPA Revenue Replacement Fund         | 0.00                 | 0.00            | 0.00             | 0.00         | 0.00               | 0.00          | 0.00             | 0.00           | 0.00           | 0.00                | 0.00             | 0.00         | 0.00              |
| 1007 Local Assistance Tribal Consistency   | Fund 101,370.03      | 0.00            | 0.00             | 336.28       | 0.00               | 0.00          | 0.00             | 0.00           | 0.00           | 0.00                | (6.73)           | 0.00         | 101,699.58        |
| 1888 AWIN Infrastructure Fund              | 0.00                 | 0.00            | 0.00             | 0.00         | 0.00               | 0.00          | 0.00             | 0.00           | 0.00           | 0.00                | 0.00             | 0.00         | 0.00              |
| 1890 Jacob Kade Holliday Restitution Fund  | 87,438.43            | 0.00            | 0.00             | 290.06       | 0.00               | 0.00          | 0.00             | 0.00           | (290.06)       | 0.00                | 0.00             | 0.00         | 87,438.43         |
| 1892 Capital Fund                          | 1,656,202.43         | 41,071.60       | 0.00             | 5,009,486.63 | 0.00               | 0.00          | 0.00             | (330,348.00)   | 0.00           | 0.00                | (1,011.16)       | 0.00         | 6,375,401.50      |
| 1896 Unclaimed Property Fund               | 270,202.48           | 4,426.96        | 0.00             | 0.00         | 0.00               | 0.00          | 0.00             | 0.00           | 0.00           | 0.00                | 0.00             | 0.00         | 274,629.44        |
| 2000 Road Fund                             | 8,597,464.51         | 501,022.88      | 126.97           | 26,284.16    | 62,396.60          | 0.00          | 0.00             | (3,280,578.33) | (29,773.17)    | 0.00                | (11,492.68)      | (65.21)      | 5,865,385.73      |
| 2001 Road Investment Fund                  | 0.00                 | 0.00            | 0.00             | 0.00         | 0.00               | 0.00          | 0.00             | 0.00           | 0.00           | 0.00                | 0.00             | 0.00         | 0.00              |
| 2003 Additional Motor Fuel Tax Fund (Act   | 116 of 205,234.09    | 24,073.32       | 0.00             | 660.39       | 0.00               | 0.00          | 0.00             | (228,825.94)   | 0.00           | 0.00                | (494.68)         | 0.00         | 647.18            |
| 2998 Crowley's Ridge Gravel Trail TAP Gra  | nt (3,500.00)        | 0.00            | 0.00             | 0.00         | 0.00               | 0.00          | 0.00             | 0.00           | 0.00           | 0.00                | 0.00             | 0.00         | (3,500.00)        |
| 2999 FY23 State Hazard Mitigation Grant Fe | und C 0.00           | 0.00            | 0.00             | 0.00         | 0.00               | 0.00          | 0.00             | 0.00           | 0.00           | 0.00                | 0.00             | 0.00         | 0.00              |
| 3000 Treasurer's Automation Fund           | 109,228.71           | 10.49           | 0.00             | 352.98       | 0.00               | 0.00          | 0.00             | (5,692.08)     | (447.61)       | 0.00                | 0.00             | 0.00         | 103,452.49        |
| 3001 Collector Automation Fund             | 238,097.27           | 21.71           | 0.00             | 751.46       | 0.00               | 0.00          | 0.00             | (22,655.27)    | (2,304.41)     | 0.00                | (15.03)          | 0.00         | 213,895.73        |
| 3002 Circuit Court Automation (Act 1262)F  | und 358,815.75       | 3,995.42        | 0.00             | 1,202.07     | 0.00               | 0.00          | 0.00             | 0.00           | 0.00           | 0.00                | (103.95)         | 0.00         | 363,909.29        |
| 3003 WD District Court Automation Fund     | 200,630.95           | 8,280.78        | 0.00             | 980.89       | 0.00               | 0.00          | 0.00             | (474.77)       | (79.78)        | 0.00                | (179.34)         | 0.00         | 209,158.73        |
| 3004 Assessor's Amendment No. 79 Fund      | 209,414.46           | 0.00            | 0.00             | 694.70       | 0.00               | 0.00          | 0.00             | 0.00           | 0.00           | 0.00                | (13.89)          | 0.00         | 210,095.27        |
| 3005 County Clerk's Cost Fund              | 20,969.49            | 4,471.10        | 0.00             | 77.37        | 0.00               | 0.00          | (1,064.30)       | (2,145.84)     | 0.00           | 0.00                | (69.68)          | 0.00         | 22,238.14         |
| 3006 Recorder's Cost Fund                  | 608,908.20           | 78,856.53       | 18.00            | 2,154.69     | 0.00               | 0.00          | 0.00             | (67,137.28)    | (7,118.78)     | 0.00                | (1,619.13)       | 0.00         | 614,062.23        |
| 3008 County Library Fund                   | 0.00                 | 0.00            | 0.00             | 0.00         | 15,885.86          | 0.00          | 0.00             | (15,568.14)    | 0.00           | 0.00                | (317.72)         | 0.00         | 0.00              |
| 3012 Child Support Cost Fund               | 24,072.06            | 0.00            | 0.00             | 76.08        | 0.00               | 0.00          | 0.00             | (1,258.56)     | 0.00           | 0.00                | (1.52)           | 0.00         | 22,888.06         |
| 3014 Communication Facility & Equipment    | Fund 417,972.82      | 14,280.70       | 0.00             | 10,907.02    | 0.00               | 0.00          | 0.00             | (10,693.39)    | 0.00           | 0.00                | (313.52)         | 0.00         | 432,153.63        |
| 3015 Drug Control Fund                     | 22,795.50            | 0.00            | 0.00             | 75.62        | 0.00               | 0.00          | 0.00             | 0.00           | 0.00           | 0.00                | (1.51)           | 0.00         | 22,869.61         |
| 3017 Jail Operation and Maintenance Fund   | 601,951.36           | 21,397.18       | 0.00             | 2,050.42     | 0.00               | 0.00          | 0.00             | 0.00           | 0.00           | 0.00                | (468.95)         | 0.00         | 624,930.01        |
| 3018 County Detention Facility Fund        | 77,906.97            | 2,467.59        | 0.00             | 265.14       | 0.00               | 0.00          | 0.00             | 0.00           | 0.00           | 0.00                | (54.66)          | 0.00         | 80,585.04         |
| 3019 Boating Safety Fund                   | 61,030.27            | 0.00            | 0.00             | 202.46       | 0.00               | 0.00          | 0.00             | 0.00           | 0.00           | 0.00                | (4.05)           | 0.00         | 61,228.68         |
| 3020 Emergency 911 Fund                    | 132,674.34           | 3,446.80        | 0.00             | 441.18       | 0.00               | 0.00          | 0.00             | (1,445.70)     | 0.00           | 0.00                | (77.77)          | 0.00         | 135,038.85        |
| 3022 Emergency Vehicle Fund                | 22,817.72            | 484.21          | 0.00             | 639.60       | 0.00               | 0.00          | 0.00             | 0.00           | 0.00           | 0.00                | (11.24)          | 0.00         | 23,930.29         |
| 3024 Public Defender (17-19-301) Fund      | 54,576.89            | 1.33            | 0.00             | 181.05       | 0.00               | 0.00          | 0.00             | 0.00           | 0.00           | 0.00                | (3.65)           | 0.00         | 54,755.62         |
| •                                          |                      |                 |                  |              |                    |               |                  |                |                |                     | . ,              |              |                   |