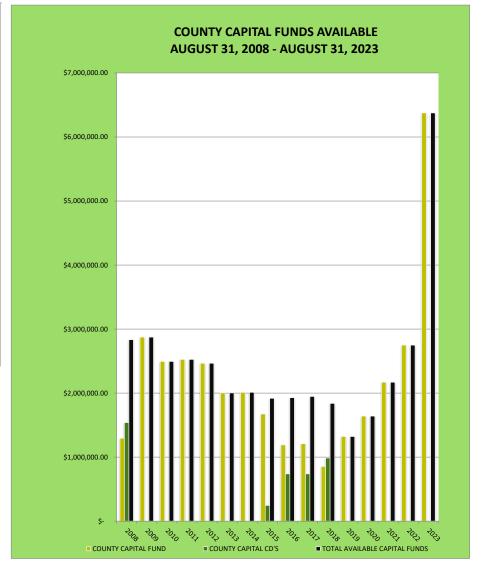

| Parameters: Date Range: 8/1/2              | 023-8/31/2023        | Selected Funds: | 157              | ✓Summ        | nary               |               |                  |                |                |                     |                  |              |                   |
|--------------------------------------------|----------------------|-----------------|------------------|--------------|--------------------|---------------|------------------|----------------|----------------|---------------------|------------------|--------------|-------------------|
| Fund - Revenue Code                        | Beginning<br>Balance |                 | Void<br>Checks 1 | Transfer In  | Tax Transfer<br>In | Com<br>Earned | Void<br>Receipts | Warrants Paid  | Transfer Out   | Tax Transfer<br>Out | Com<br>Charged O | Other Checks | Ending<br>Balance |
| 1000 General Fund                          | 19,771,127.14        | 1,019,389.71    | 249.24           | 66,586.79    | 243,773.19         | 0.00          | (0.30)           | (1,266,452.79) | (5,129,364.00) | 0.00                | (19,110.62)      | (310.49)     | 14,685,887.87     |
| 1002 Employee Insurance Fund               | 951,075.92           | 133,858.12      | 0.00             | 174,580.75   | 0.00               | 0.00          | 0.00             | (183,631.05)   | (4,935.36)     | 0.00                | (64.88)          | 0.00         | 1,070,883.50      |
| 1003 Investment Fund                       | 0.00                 | 0.00            | 0.00             | 0.00         | 0.00               | 0.00          | 0.00             | 0.00           | 0.00           | 0.00                | 0.00             | 0.00         | 0.00              |
| 1005 Coronavirus Relief Fund               | 1,520,303.26         | 0.00            | 0.00             | 5,043.37     | 0.00               | 0.00          | 0.00             | 0.00           | 0.00           | 0.00                | (100.87)         | 0.00         | 1,525,245.76      |
| 1006 ARPA Revenue Replacement Fund         | 0.00                 | 0.00            | 0.00             | 0.00         | 0.00               | 0.00          | 0.00             | 0.00           | 0.00           | 0.00                | 0.00             | 0.00         | 0.00              |
| 1007 Local Assistance Tribal Consistency   | Fund 101,370.03      | 0.00            | 0.00             | 336.28       | 0.00               | 0.00          | 0.00             | 0.00           | 0.00           | 0.00                | (6.73)           | 0.00         | 101,699.58        |
| 1888 AWIN Infrastructure Fund              | 0.00                 | 0.00            | 0.00             | 0.00         | 0.00               | 0.00          | 0.00             | 0.00           | 0.00           | 0.00                | 0.00             | 0.00         | 0.00              |
| 1890 Jacob Kade Holliday Restitution Fund  | 87,438.43            | 0.00            | 0.00             | 290.06       | 0.00               | 0.00          | 0.00             | 0.00           | (290.06)       | 0.00                | 0.00             | 0.00         | 87,438.43         |
| 1892 Capital Fund                          | 1,656,202.43         | 41,071.60       | 0.00             | 5,009,486.63 | 0.00               | 0.00          | 0.00             | (330,348.00)   | 0.00           | 0.00                | (1,011.16)       | 0.00         | 6,375,401.50      |
| 1896 Unclaimed Property Fund               | 270,202.48           | 4,426.96        | 0.00             | 0.00         | 0.00               | 0.00          | 0.00             | 0.00           | 0.00           | 0.00                | 0.00             | 0.00         | 274,629.44        |
| 2000 Road Fund                             | 8,597,464.51         | 501,022.88      | 126.97           | 26,284.16    | 62,396.60          | 0.00          | 0.00             | (3,280,578.33) | (29,773.17)    | 0.00                | (11,492.68)      | (65.21)      | 5,865,385.73      |
| 2001 Road Investment Fund                  | 0.00                 | 0.00            | 0.00             | 0.00         | 0.00               | 0.00          | 0.00             | 0.00           | 0.00           | 0.00                | 0.00             | 0.00         | 0.00              |
| 2003 Additional Motor Fuel Tax Fund (Act   | 116 of 205,234.09    | 24,073.32       | 0.00             | 660.39       | 0.00               | 0.00          | 0.00             | (228,825.94)   | 0.00           | 0.00                | (494.68)         | 0.00         | 647.18            |
| 2998 Crowley's Ridge Gravel Trail TAP Gra  | nt (3,500.00)        | 0.00            | 0.00             | 0.00         | 0.00               | 0.00          | 0.00             | 0.00           | 0.00           | 0.00                | 0.00             | 0.00         | (3,500.00)        |
| 2999 FY23 State Hazard Mitigation Grant Fe | und C 0.00           | 0.00            | 0.00             | 0.00         | 0.00               | 0.00          | 0.00             | 0.00           | 0.00           | 0.00                | 0.00             | 0.00         | 0.00              |
| 3000 Treasurer's Automation Fund           | 109,228.71           | 10.49           | 0.00             | 352.98       | 0.00               | 0.00          | 0.00             | (5,692.08)     | (447.61)       | 0.00                | 0.00             | 0.00         | 103,452.49        |
| 3001 Collector Automation Fund             | 238,097.27           | 21.71           | 0.00             | 751.46       | 0.00               | 0.00          | 0.00             | (22,655.27)    | (2,304.41)     | 0.00                | (15.03)          | 0.00         | 213,895.73        |
| 3002 Circuit Court Automation (Act 1262)F  | und 358,815.75       | 3,995.42        | 0.00             | 1,202.07     | 0.00               | 0.00          | 0.00             | 0.00           | 0.00           | 0.00                | (103.95)         | 0.00         | 363,909.29        |
| 3003 WD District Court Automation Fund     | 200,630.95           | 8,280.78        | 0.00             | 980.89       | 0.00               | 0.00          | 0.00             | (474.77)       | (79.78)        | 0.00                | (179.34)         | 0.00         | 209,158.73        |
| 3004 Assessor's Amendment No. 79 Fund      | 209,414.46           | 0.00            | 0.00             | 694.70       | 0.00               | 0.00          | 0.00             | 0.00           | 0.00           | 0.00                | (13.89)          | 0.00         | 210,095.27        |
| 3005 County Clerk's Cost Fund              | 20,969.49            | 4,471.10        | 0.00             | 77.37        | 0.00               | 0.00          | (1,064.30)       | (2,145.84)     | 0.00           | 0.00                | (69.68)          | 0.00         | 22,238.14         |
| 3006 Recorder's Cost Fund                  | 608,908.20           | 78,856.53       | 18.00            | 2,154.69     | 0.00               | 0.00          | 0.00             | (67,137.28)    | (7,118.78)     | 0.00                | (1,619.13)       | 0.00         | 614,062.23        |
| 3008 County Library Fund                   | 0.00                 | 0.00            | 0.00             | 0.00         | 15,885.86          | 0.00          | 0.00             | (15,568.14)    | 0.00           | 0.00                | (317.72)         | 0.00         | 0.00              |
| 3012 Child Support Cost Fund               | 24,072.06            | 0.00            | 0.00             | 76.08        | 0.00               | 0.00          | 0.00             | (1,258.56)     | 0.00           | 0.00                | (1.52)           | 0.00         | 22,888.06         |
| 3014 Communication Facility & Equipment    | Fund 417,972.82      | 14,280.70       | 0.00             | 10,907.02    | 0.00               | 0.00          | 0.00             | (10,693.39)    | 0.00           | 0.00                | (313.52)         | 0.00         | 432,153.63        |
| 3015 Drug Control Fund                     | 22,795.50            | 0.00            | 0.00             | 75.62        | 0.00               | 0.00          | 0.00             | 0.00           | 0.00           | 0.00                | (1.51)           | 0.00         | 22,869.61         |
| 3017 Jail Operation and Maintenance Fund   | 601,951.36           | 21,397.18       | 0.00             | 2,050.42     | 0.00               | 0.00          | 0.00             | 0.00           | 0.00           | 0.00                | (468.95)         | 0.00         | 624,930.01        |
| 3018 County Detention Facility Fund        | 77,906.97            | 2,467.59        | 0.00             | 265.14       | 0.00               | 0.00          | 0.00             | 0.00           | 0.00           | 0.00                | (54.66)          | 0.00         | 80,585.04         |
| 3019 Boating Safety Fund                   | 61,030.27            | 0.00            | 0.00             | 202.46       | 0.00               | 0.00          | 0.00             | 0.00           | 0.00           | 0.00                | (4.05)           | 0.00         | 61,228.68         |
| 3020 Emergency 911 Fund                    | 132,674.34           | 3,446.80        | 0.00             | 441.18       | 0.00               | 0.00          | 0.00             | (1,445.70)     | 0.00           | 0.00                | (77.77)          | 0.00         | 135,038.85        |
| 3022 Emergency Vehicle Fund                | 22,817.72            | 484.21          | 0.00             | 639.60       | 0.00               | 0.00          | 0.00             | 0.00           | 0.00           | 0.00                | (11.24)          | 0.00         | 23,930.29         |
| 3024 Public Defender (17-19-301) Fund      | 54,576.89            | 1.33            | 0.00             | 181.05       | 0.00               | 0.00          | 0.00             | 0.00           | 0.00           | 0.00                | (3.65)           | 0.00         | 54,755.62         |
| •                                          |                      |                 |                  |              |                    |               |                  |                |                |                     | . ,              |              |                   |